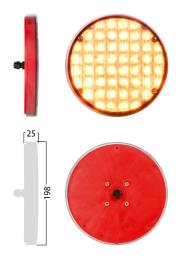

## Basic 201

Some examples of applications:

Basic 201 is the flat version of the Basic 200. The high luminous efficiency, the uniformity and the wide visual angles, make this product the best in its category.

| Certification           | EN12352<br>L8H - L8M            |      |
|-------------------------|---------------------------------|------|
| Input voltage           | 12 VDC - 12/24 VDC              |      |
| LED colour              | $\bullet \bullet \bullet \circ$ |      |
| Max. power consumption  | 7.8 W                           |      |
| Dimensions              | Ø 198 x 25 mm                   |      |
|                         |                                 |      |
| Flashing                | Power cons. @12V                |      |
| Flash LED (10%)         | 1.6 Ah                          | /day |
| Tri Flash<br>(5%+5%+5%) | 2.3 Ah                          | /day |
| Single (50%)            | 7.8 Ah                          | /day |
| Steady                  | 15.6 Ah                         | /day |