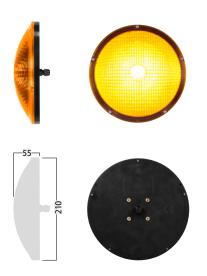

| Certification             |               | N12352<br>3H - L8M |      |
|---------------------------|---------------|--------------------|------|
| Input voltage             | 12/24 VDC     |                    |      |
| LED colour                |               |                    |      |
| Max. power<br>consumption | 6 W           |                    |      |
| Dimensions                | Ø 210 x 55 mm |                    |      |
|                           |               |                    |      |
| Flashing                  |               | Power cons. @12V   |      |
| Flash LED (10%)           |               | 1.2 Ah             | /day |
| Tri Flash<br>(5%+5%+5%)   |               | 1.8 Ah             | /day |
| Single (50%)              |               | 6 Ah               | /day |