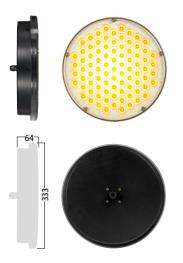

## Basic 309

## Some examples of applications:

Basic 309 is the flat version of the Basic 308. The high luminous efficiency, the uniformity and the wide visual angles, make this product the best in its category.

| Compliance              | EN12352<br>L9M     |              |      |
|-------------------------|--------------------|--------------|------|
| Input voltage           | 12 VDC - 12/24 VDC |              |      |
| LED colour              | ••                 |              |      |
| Max. power consumption  | 17.5 W             |              |      |
| Dimensions              | Ø 333 x 64 mm      |              |      |
|                         |                    |              |      |
| Flashing                |                    | Consumi @12V |      |
| Flash LED (10%)         |                    | 3.0 Ah       | /day |
| Tri Flash<br>(5%+5%+5%) |                    | 4.5 Ah       | /day |
| Singole (50%)           |                    | 15 Ah        | /day |
| Steady                  |                    | 30 Ah        | /day |