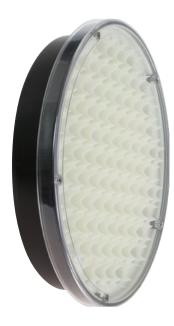

## Basic 309

## Some examples of applications:

Basic 309 is the flat version of the Basic 308. The high luminous efficiency, the uniformity and the wide visual angles, make this product the best in its category.

| Compliance              | EN12352<br>L9M     |              |      |
|-------------------------|--------------------|--------------|------|
| Input voltage           | 12 VDC - 12/24 VDC |              |      |
| LED colour              | ••                 |              |      |
| Max. power consumption  | 17.5 W             |              |      |
| Dimensions              | Ø 333 x 64 mm      |              |      |
|                         |                    |              |      |
| Flashing                |                    | Consumi @12V |      |
| Flash LED (10%)         |                    | 3.0 Ah       | /day |
| Tri Flash<br>(5%+5%+5%) |                    | 4.5 Ah       | /day |
| Singole (50%)           |                    | 15 Ah        | /day |
| Steady                  |                    | 30 Ah        | /day |