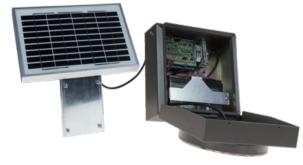

## The Ecosolar line uses LED lights certified to EN 12352.

The compact design and the **extremely easy installation** make the Ecosolar the perfect choice for any type of pole and traffic signs.

The Ecosolar line is designed to be installed also on existing traffic signals.

Power saving options ensures high autonomy even in critical weather conditions.

To ensure the correct operation of the devices it is however necessary that the photovoltaic panel receives direct sunlight at least during the central part of the day.