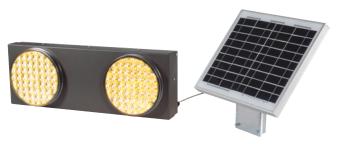

## **Ecosolar**

ECOSOLAR 2x BASIC 201

**ECOSOLAR BASIC 201** 

**Ecosolar** is a line of products with a wide range of **solar powered devices** designed to signalize dangerous situation and integrate the traffic signs.