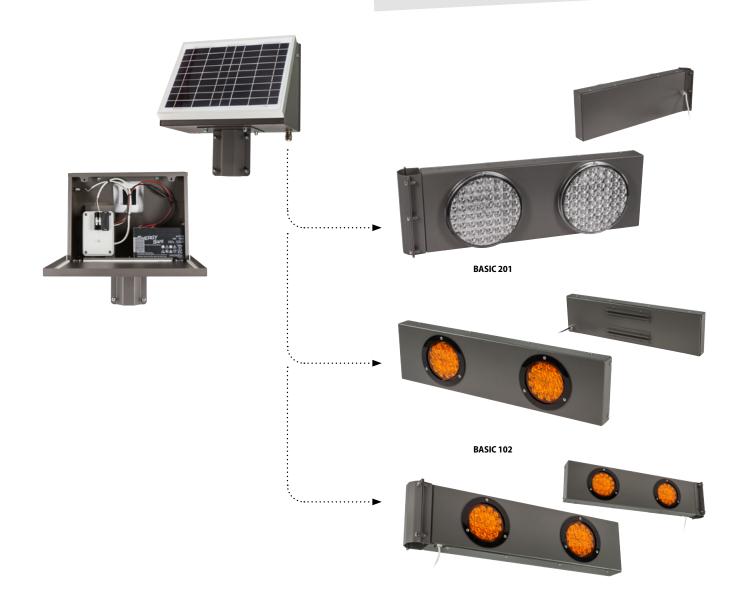

## **Ecosolar**

| Certification | Basic 201<br>Basic 102 | EN12352 - L8H<br>EN12352 - L2H                                 |  |
|---------------|------------------------|----------------------------------------------------------------|--|
| LED colour    | •                      |                                                                |  |
| Powered by    |                        | Photovoltaic                                                   |  |
| Working       |                        | C Optional only night                                          |  |
| Fixing        | Ø 60<br>Ø 90           |                                                                |  |
|               | 1 Basic 201            | 210 x 210 x 120 mm<br>600 x 2 10 x 120 mm<br>600 x 160 x 60 mm |  |

## **Ecosolar**

ECOSOLAR 2x BASIC 201

**ECOSOLAR BASIC 201** 

**Ecosolar** is a line of products with a wide range of **solar powered devices** designed to signalize dangerous situation and integrate the traffic signs.

## The Ecosolar line uses LED lights certified to EN 12352.

The compact design and the **extremely easy installation** make the Ecosolar the perfect choice for any type of pole and traffic signs.

The Ecosolar line is designed to be installed also on existing traffic signals.