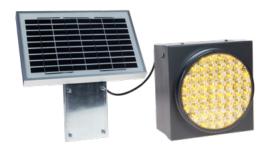

## **Ecosolar**

ECOSOLAR 2x BASIC 201

**ECOSOLAR BASIC 201** 

**Ecosolar** is a line of products with a wide range of **solar powered devices** designed to signalize dangerous situation and integrate the traffic signs.

## The Ecosolar line uses LED lights certified to EN 12352.

The compact design and the **extremely easy installation** make the Ecosolar the perfect choice for any type of pole and traffic signs.

The Ecosolar line is designed to be installed also on existing traffic signals.