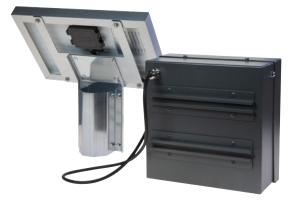

**Ecosolar** are powered only by photovoltaic energy.
For solutions powered by the electrical network, see **LED Box** on the next page.

Power saving options ensures high autonomy even in critical weather conditions.

To ensure the correct operation of the devices it is however necessary that the photovoltaic panel receives direct sunlight at least during the central part of the day.