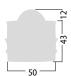

## Carriageable

Mechanical resistance:18 t Even if carriageable the product should be installed outside of the roadway Self cleaning

| Certified   | EN1463-2                             |
|-------------|--------------------------------------|
| Reflection  | 360° horizontally<br>180° vertically |
| Material    | Tempered glass                       |
| Dimensions  | Ø 50 mm                              |
| Dome height | 12 mm                                |