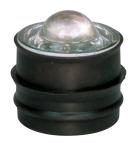

## Carriageable

Mechanical resistance:18 t Even if carriageable the product should be installed outside of the roadway Self cleaning

| Certified   | EN1463-2                             |
|-------------|--------------------------------------|
| Reflection  | 360° horizontally<br>180° vertically |
| Material    | Tempered glass                       |
| Dimensions  | Ø 50 mm                              |
| Dome height | 12 mm                                |