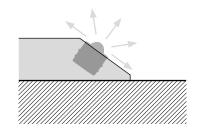

## Carriageable

Mechanical resistance:18 t Even if carriageable the product should be installed outside of the roadway Self cleaning

| Certified   | EN1463-2                             |
|-------------|--------------------------------------|
| Reflection  | 360° horizontally<br>180° vertically |
| Material    | Tempered glass                       |
| Dimensions  | Ø 50 mm                              |
| Dome height | 12 mm                                |