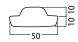

## The smallest tempered glass road marker available on the market

Mechanical resistance: 6 t
The product should be installed outside of the roadway
Self cleaning

| Compliance  | EN1463-2          |
|-------------|-------------------|
| Reflection  | 360° horizontally |
| Material    | Tempered glass    |
| Dimensions  | Ø 50 mm           |
| Dome height | 10 mm             |

## micro GlassTop

X