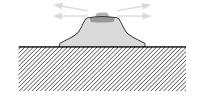

## Carriageable

Mechanical resistance:18 t Even if carriageable the product should be installed outside of the roadway Self cleaning

| Certified   | EN1463-2                             |
|-------------|--------------------------------------|
| Reflection  | 360° horizontally<br>180° vertically |
| Material    | Tempered glass                       |
| Dimensions  | Ø 50 mm                              |
| Dome height | 12 mm                                |

## The smallest tempered glass road marker available on the market

Mechanical resistance: 6 t
The product should be installed outside of the roadway
Self cleaning

| Compliance  | EN1463-2          |
|-------------|-------------------|
| Reflection  | 360° horizontally |
| Material    | Tempered glass    |
| Dimensions  | Ø 50 mm           |
| Dome height | 10 mm             |