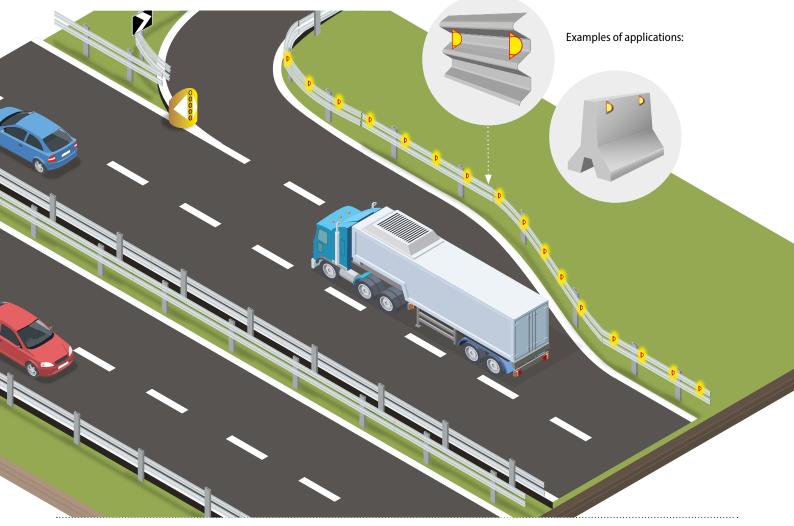

## LED marker for guardrail.

RGR, thanks to its high visibility and low power consumption, is an excellent solution for dangerous curves, motorway exits, tunnels and all the other dangerous situations on the road. Ideal for zones with high presence of fog.