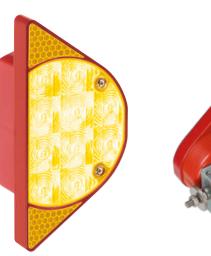

## LED marker for guardrail.

RGR, thanks to its high visibility and low power consumption, is an excellent solution for dangerous curves, motorway exits, tunnels and all the other dangerous situations on the road. Ideal for zones with high presence of fog.

| Approved   | EN12352 L2H      |                                                           |                                                  |
|------------|------------------|-----------------------------------------------------------|--------------------------------------------------|
| LED colour | •                |                                                           |                                                  |
| Light      | Steady           | <b>Sync. flashing</b> with external flashing control unit | <b>Sequence</b><br>with external<br>control unit |
| Powered by | 1848<br>VDC      | Power consumption (steady light)                          | 3.84 W@48 V                                      |
| Material   | ABS              |                                                           |                                                  |
| Dimensions | 70 x 140 x 45 mm |                                                           |                                                  |