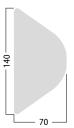

| Approved   | EN12352 L2H      |                                                           |                                                  |
|------------|------------------|-----------------------------------------------------------|--------------------------------------------------|
| LED colour | •                |                                                           |                                                  |
| Light      | Steady           | <b>Sync. flashing</b> with external flashing control unit | <b>Sequence</b><br>with external<br>control unit |
| Powered by | 1848<br>VDC      | Power consumption (steady light)                          | 3.84 W@48 V                                      |
| Material   | ABS              |                                                           |                                                  |
| Dimensions | 70 x 140 x 45 mm |                                                           |                                                  |