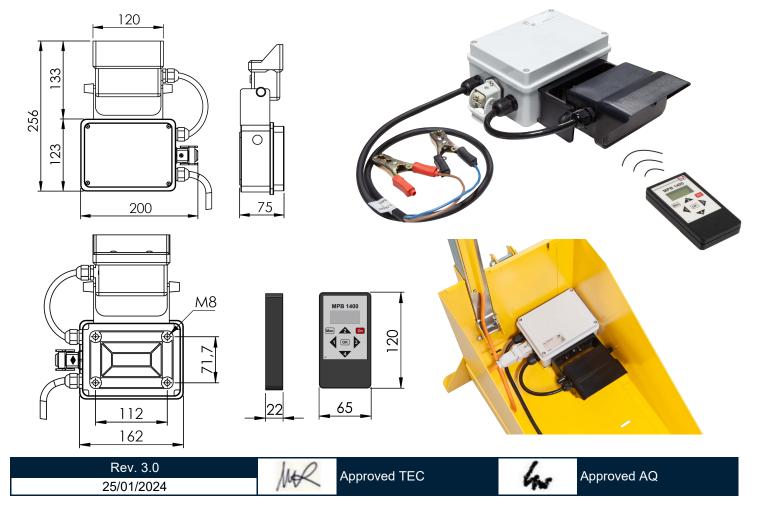

## MPB control unit

## Description

D'AI/AS

Control unit with quartz synchronization for the management of alternate oneway, T intersection and 4-way intersection. Suitable for outdoors use.

| ELECTRICAL FEATURES                |                                                                          |
|------------------------------------|--------------------------------------------------------------------------|
| Power supply                       | 12 Vdc                                                                   |
| Power consumption @ 12 Vdc         | 0.5 W                                                                    |
| Synchronization                    | Quartz synchronization                                                   |
| Memory time (without power supply) | 5 min                                                                    |
| Operating mode                     | Automatic; Flashing; Manual; Standby (off without losing of synchronism) |
| Connections                        | Battery clamps                                                           |
| Protections                        | Short circuit                                                            |
| Insulation class                   | Class III                                                                |
| MECHANICAL FEATURES                |                                                                          |
| Operating Temperature              | -10 °C ÷ +55 °C                                                          |
| MPB control unit weight            | 717 g (battery clamps included)                                          |
| Remote control weight              | 147 g                                                                    |
| MPB control unit dimensions        | 200 x 256 x 75 mm                                                        |
| Remote control dimensions          | 65 x 120 x 22 mm                                                         |
| Material                           | Plastic                                                                  |
|                                    |                                                                          |