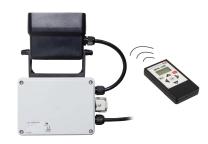

## MPB control unit

## Description

D'AI/AS

Control unit with quartz synchronization for the management of alternate oneway, T intersection and 4-way intersection. Suitable for outdoors use.

| ELECTRICAL FEATURES                |                                                                          |
|------------------------------------|--------------------------------------------------------------------------|
| Power supply                       | 12 Vdc                                                                   |
| Power consumption @ 12 Vdc         | 0.5 W                                                                    |
| Synchronization                    | Quartz synchronization                                                   |
| Memory time (without power supply) | 5 min                                                                    |
| Operating mode                     | Automatic; Flashing; Manual; Standby (off without losing of synchronism) |
| Connections                        | Battery clamps                                                           |
| Protections                        | Short circuit                                                            |
| Insulation class                   | Class III                                                                |
| MECHANICAL FEATURES                |                                                                          |
| Operating Temperature              | -10 °C ÷ +55 °C                                                          |
| MPB control unit weight            | 717 g (battery clamps included)                                          |
| Remote control weight              | 147 g                                                                    |
| MPB control unit dimensions        | 200 x 256 x 75 mm                                                        |
| Remote control dimensions          | 65 x 120 x 22 mm                                                         |
| Material                           | Plastic                                                                  |
|                                    |                                                                          |