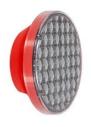

## Description

LED Warning lights with photovoltaic suitable for highways and heavy traffic areas. They are ideal for cuspidal points, crossroads and fatal edges.

| OPTICAL FEATURES         |                                             |                |
|--------------------------|---------------------------------------------|----------------|
| Light source             | Basic 200                                   | Basic 302      |
| Optics                   | Single-sided                                |                |
| EN12352 Class            | L8M                                         | L9M            |
| Color                    | Amber                                       |                |
| Optical Goup Life        | > 50'000 ore                                |                |
| ELECTRICAL FEATURES      |                                             |                |
| Panel peak power         | 10 W                                        | 20 W           |
| Power consumption        | 0.8 W                                       | 1.5 W          |
| Autonomy without sun     | 12 days                                     | 10 days        |
| Flashing                 | 60 flash/min; 10% Duty cycle                |                |
| Insulation class         | Class III                                   |                |
| Protection               | Overvoltages; Overcurrents                  |                |
| MECHANICAL FEATURES      |                                             |                |
| Warning light dimensions | Ø 200 x 65 mm                               | Ø 333 x 110 mm |
| Total Weight             | 9 Kg                                        | 18.5 Kg        |
| Operating temperature    | -10 °C ÷ +55 °C                             |                |
| Fixing                   | Brackets for pole diameter Ø 60 mm included |                |