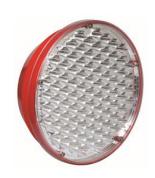

## Description

LED Warning lights with photovoltaic suitable for highways and heavy traffic areas. They are ideal for cuspidal points, crossroads and fatal edges.

| OPTICAL FEATURES         |                                             |                |
|--------------------------|---------------------------------------------|----------------|
| Light source             | Basic 200                                   | Basic 302      |
| Optics                   | Single-sided                                |                |
| EN12352 Class            | L8M                                         | L9M            |
| Color                    | Amber                                       |                |
| Optical Goup Life        | > 50'000 ore                                |                |
| ELECTRICAL FEATURES      |                                             |                |
| Panel peak power         | 10 W                                        | 20 W           |
| Power consumption        | 0.8 W                                       | 1.5 W          |
| Autonomy without sun     | 12 days                                     | 10 days        |
| Flashing                 | 60 flash/min; 10% Duty cycle                |                |
| Insulation class         | Class III                                   |                |
| Protection               | Overvoltages; Overcurrents                  |                |
| MECHANICAL FEATURES      |                                             |                |
| Warning light dimensions | Ø 200 x 65 mm                               | Ø 333 x 110 mm |
| Total Weight             | 9 Kg                                        | 18.5 Kg        |
| Operating temperature    | -10 °C ÷ +55 °C                             |                |
| Fixing                   | Brackets for pole diameter Ø 60 mm included |                |