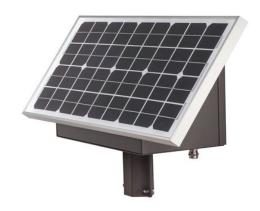

## Description

LED Warning lights with photovoltaic suitable for highways and heavy traffic areas. They are ideal for cuspidal points, crossroads and fatal edges.

| OPTICAL FEATURES         |                                             |                |
|--------------------------|---------------------------------------------|----------------|
| Light source             | Basic 200                                   | Basic 302      |
| Optics                   | Single-sided                                |                |
| EN12352 Class            | L8M                                         | L9M            |
| Color                    | Amber                                       |                |
| Optical Goup Life        | > 50'000 ore                                |                |
| ELECTRICAL FEATURES      |                                             |                |
| Panel peak power         | 10 W                                        | 20 W           |
| Power consumption        | 0.8 W                                       | 1.5 W          |
| Autonomy without sun     | 12 days                                     | 10 days        |
| Flashing                 | 60 flash/min; 10% Duty cycle                |                |
| Insulation class         | Class III                                   |                |
| Protection               | Overvoltages; Overcurrents                  |                |
| MECHANICAL FEATURES      |                                             |                |
| Warning light dimensions | Ø 200 x 65 mm                               | Ø 333 x 110 mm |
| Total Weight             | 9 Kg                                        | 18.5 Kg        |
| Operating temperature    | -10 °C ÷ +55 °C                             |                |
| Fixing                   | Brackets for pole diameter Ø 60 mm included |                |