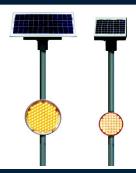

## Description

LED Warning lights with photovoltaic suitable for highways and heavy traffic areas. They are ideal for cuspidal points, crossroads and fatal edges.

| OPTICAL FEATURES         |                                             |                |
|--------------------------|---------------------------------------------|----------------|
| Light source             | Basic 200                                   | Basic 302      |
| Optics                   | Single-sided                                |                |
| EN12352 Class            | L8M                                         | L9M            |
| Color                    | Amber                                       |                |
| Optical Goup Life        | > 50'000 ore                                |                |
| ELECTRICAL FEATURES      |                                             |                |
| Panel peak power         | 10 W                                        | 20 W           |
| Power consumption        | 0.8 W                                       | 1.5 W          |
| Autonomy without sun     | 12 days                                     | 10 days        |
| Flashing                 | 60 flash/min; 10% Duty cycle                |                |
| Insulation class         | Class III                                   |                |
| Protection               | Overvoltages; Overcurrents                  |                |
| MECHANICAL FEATURES      |                                             |                |
| Warning light dimensions | Ø 200 x 65 mm                               | Ø 333 x 110 mm |
| Total Weight             | 9 Kg                                        | 18.5 Kg        |
| Operating temperature    | -10 °C ÷ +55 °C                             |                |
| Fixing                   | Brackets for pole diameter Ø 60 mm included |                |