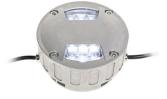

## Road marker with high luminous power LED, drive-over and available in single-sided or double-sided version.

| UNI EN1463-3                |                                                                                                                                                            |  |  |
|-----------------------------|------------------------------------------------------------------------------------------------------------------------------------------------------------|--|--|
| 3 power LEDs                | 3x2 power LEDs                                                                                                                                             |  |  |
| Single side Two sides       |                                                                                                                                                            |  |  |
| White or Amber              |                                                                                                                                                            |  |  |
| >200 cd                     |                                                                                                                                                            |  |  |
| > 50 <sup>°</sup> 000 hours |                                                                                                                                                            |  |  |
|                             |                                                                                                                                                            |  |  |
| 10 Vdc ÷ 48 Vdc             |                                                                                                                                                            |  |  |
| 3.6 W                       | 7.2 W                                                                                                                                                      |  |  |
| Class III                   |                                                                                                                                                            |  |  |
|                             |                                                                                                                                                            |  |  |
| 50 t                        |                                                                                                                                                            |  |  |
| -25°C ÷ +55°C               |                                                                                                                                                            |  |  |
| Stainless steel AISI 304    |                                                                                                                                                            |  |  |
| IP68 installed              |                                                                                                                                                            |  |  |
| Ø 155 mm x 87 mm            |                                                                                                                                                            |  |  |
| Floor embedded              |                                                                                                                                                            |  |  |
|                             | 3 power LEDs<br>Single side<br>White o<br>>200 d<br>>200 d<br>>50 000<br>0<br>0<br>0<br>0<br>0<br>0<br>0<br>0<br>0<br>0<br>0<br>0<br>0<br>0<br>0<br>0<br>0 |  |  |