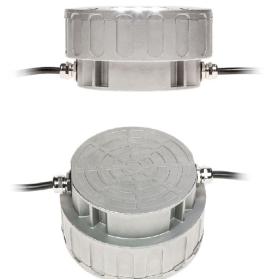

## Road marker with high luminous power LED, drive-over and available in single-sided or double-sided version.

| UNI EN1463-3                |                                                                                                                                                            |  |  |
|-----------------------------|------------------------------------------------------------------------------------------------------------------------------------------------------------|--|--|
| 3 power LEDs                | 3x2 power LEDs                                                                                                                                             |  |  |
| Single side Two sides       |                                                                                                                                                            |  |  |
| White or Amber              |                                                                                                                                                            |  |  |
| >200 cd                     |                                                                                                                                                            |  |  |
| > 50 <sup>°</sup> 000 hours |                                                                                                                                                            |  |  |
|                             |                                                                                                                                                            |  |  |
| 10 Vdc ÷ 48 Vdc             |                                                                                                                                                            |  |  |
| 3.6 W                       | 7.2 W                                                                                                                                                      |  |  |
| Class III                   |                                                                                                                                                            |  |  |
|                             |                                                                                                                                                            |  |  |
| 50 t                        |                                                                                                                                                            |  |  |
| -25°C ÷ +55°C               |                                                                                                                                                            |  |  |
| Stainless steel AISI 304    |                                                                                                                                                            |  |  |
| IP68 installed              |                                                                                                                                                            |  |  |
| Ø 155 mm x 87 mm            |                                                                                                                                                            |  |  |
| Floor embedded              |                                                                                                                                                            |  |  |
|                             | 3 power LEDs<br>Single side<br>White o<br>>200 d<br>>200 d<br>>50 000<br>0<br>0<br>0<br>0<br>0<br>0<br>0<br>0<br>0<br>0<br>0<br>0<br>0<br>0<br>0<br>0<br>0 |  |  |