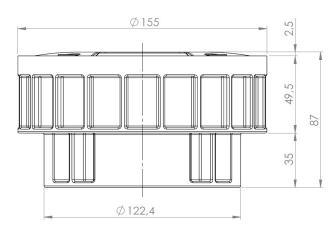

## Road marker with high luminous power LED, drive-over and available in single-sided or double-sided version.

| UNI EN1463-3                |                                                                                                                                                            |  |  |
|-----------------------------|------------------------------------------------------------------------------------------------------------------------------------------------------------|--|--|
| 3 power LEDs                | 3x2 power LEDs                                                                                                                                             |  |  |
| Single side Two sides       |                                                                                                                                                            |  |  |
| White or Amber              |                                                                                                                                                            |  |  |
| >200 cd                     |                                                                                                                                                            |  |  |
| > 50 <sup>°</sup> 000 hours |                                                                                                                                                            |  |  |
|                             |                                                                                                                                                            |  |  |
| 10 Vdc ÷ 48 Vdc             |                                                                                                                                                            |  |  |
| 3.6 W                       | 7.2 W                                                                                                                                                      |  |  |
| Class III                   |                                                                                                                                                            |  |  |
|                             |                                                                                                                                                            |  |  |
| 50 t                        |                                                                                                                                                            |  |  |
| -25°C ÷ +55°C               |                                                                                                                                                            |  |  |
| Stainless steel AISI 304    |                                                                                                                                                            |  |  |
| IP68 installed              |                                                                                                                                                            |  |  |
| Ø 155 mm x 87 mm            |                                                                                                                                                            |  |  |
| Floor embedded              |                                                                                                                                                            |  |  |
|                             | 3 power LEDs<br>Single side<br>White o<br>>200 d<br>>200 d<br>>50 000<br>0<br>0<br>0<br>0<br>0<br>0<br>0<br>0<br>0<br>0<br>0<br>0<br>0<br>0<br>0<br>0<br>0 |  |  |