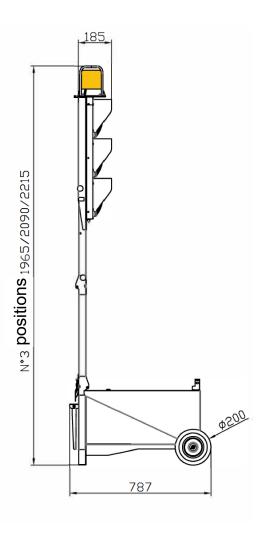

## Description

It is ideal for the situations where vehicle traffic management must be manually adjusted. Equiped with a wireless remote control to activate manually green or red light.

| Light source                        | LED                                                      |
|-------------------------------------|----------------------------------------------------------|
| Optics                              | Single sided (3xBasic211); 360° (400 LED series)         |
| Colour                              | Green - Amber - Red (3xBasic211); Amber (400 LED series) |
| Lamps diameter                      | 3 x Basic 211 + 400 LED series                           |
| Optic lifetime                      | > 50,000 hours                                           |
| ELECTRICAL FEATURES                 |                                                          |
| Power supply                        | 12 Vdc (11 ÷ 15 Vdc)                                     |
| Power consumption                   | 3 W (3xBasic211); 10.8 W (400 LED series)                |
| Range in free space                 | 40 m                                                     |
| Insulation class                    | Class III                                                |
| MECHANICAL FEATURES                 |                                                          |
| Operating temperature               | -10°C ÷ +55°C                                            |
| 400 LED series IP protection Degree | IP65                                                     |
| LED lamps IP protection Degree      | IP65                                                     |
| Cart IP protection Degree           | IP54                                                     |
| Weight                              | 25 Kg (without battery)                                  |
| Dimensions (Open)                   | 787 x 440 x 2215 mm                                      |
| Dimensions (Closed)                 | 980 x 440 x 640 mm                                       |
| Adjustable height                   | 1965/2090/2215 mm                                        |
| 400 LED series materials            | Polycarbonate (Lens); ABS (Base)                         |

Polycarbonate (Lens); PA6 (Body)

Painted galvanized steel

| Rev. 3.0   |
|------------|
| 29/09/2023 |

Approved TEC

Approved AQ

Rev. 3.0 29/09/2023

Approved TEC

Approved AQ