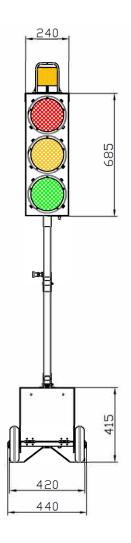

## Description

It is ideal for the situations where vehicle traffic management must be manually adjusted. Equiped with a wireless remote control to activate manually green or red light.

| Light source                        | LED                                                      |
|-------------------------------------|----------------------------------------------------------|
| Optics                              | Single sided (3xBasic211); 360° (400 LED series)         |
| Colour                              | Green - Amber - Red (3xBasic211); Amber (400 LED series) |
| Lamps diameter                      | 3 x Basic 211 + 400 LED series                           |
| Optic lifetime                      | > 50,000 hours                                           |
| ELECTRICAL FEATURES                 |                                                          |
| Power supply                        | 12 Vdc (11 ÷ 15 Vdc)                                     |
| Power consumption                   | 3 W (3xBasic211); 10.8 W (400 LED series)                |
| Range in free space                 | 40 m                                                     |
| Insulation class                    | Class III                                                |
| MECHANICAL FEATURES                 |                                                          |
| Operating temperature               | -10°C ÷ +55°C                                            |
| 400 LED series IP protection Degree | IP65                                                     |
| LED lamps IP protection Degree      | IP65                                                     |
| Cart IP protection Degree           | IP54                                                     |
| Weight                              | 25 Kg (without battery)                                  |
| Dimensions (Open)                   | 787 x 440 x 2215 mm                                      |
| Dimensions (Closed)                 | 980 x 440 x 640 mm                                       |
| Adjustable height                   | 1965/2090/2215 mm                                        |
| 400 LED series materials            | Polycarbonate (Lens); ABS (Base)                         |

Polycarbonate (Lens); PA6 (Body)

Painted galvanized steel

| Rev. 3.0   |
|------------|
| 29/09/2023 |

Approved TEC

Approved AQ

Rev. 3.0 29/09/2023

Approved TEC

Approved AQ