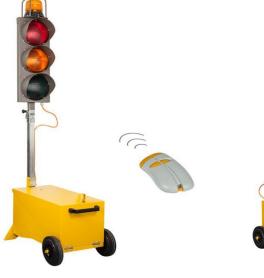

## Description

It is ideal for the situations where vehicle traffic management must be manually adjusted. Equiped with a wireless remote control to activate manually green or red light.

| Light source                        | LED                                                      |
|-------------------------------------|----------------------------------------------------------|
| Optics                              | Single sided (3xBasic211); 360° (400 LED series)         |
| Colour                              | Green - Amber - Red (3xBasic211); Amber (400 LED series) |
| Lamps diameter                      | 3 x Basic 211 + 400 LED series                           |
| Optic lifetime                      | > 50,000 hours                                           |
| ELECTRICAL FEATURES                 |                                                          |
| Power supply                        | 12 Vdc (11 ÷ 15 Vdc)                                     |
| Power consumption                   | 3 W (3xBasic211); 10.8 W (400 LED series)                |
| Range in free space                 | 40 m                                                     |
| Insulation class                    | Class III                                                |
| MECHANICAL FEATURES                 |                                                          |
| Operating temperature               | -10°C ÷ +55°C                                            |
| 400 LED series IP protection Degree | IP65                                                     |
| LED lamps IP protection Degree      | IP65                                                     |
| Cart IP protection Degree           | IP54                                                     |
| Weight                              | 25 Kg (without battery)                                  |
| Dimensions (Open)                   | 787 x 440 x 2215 mm                                      |
| Dimensions (Closed)                 | 980 x 440 x 640 mm                                       |
| Adjustable height                   | 1965/2090/2215 mm                                        |
| 400 LED series materials            | Polycarbonate (Lens); ABS (Base)                         |