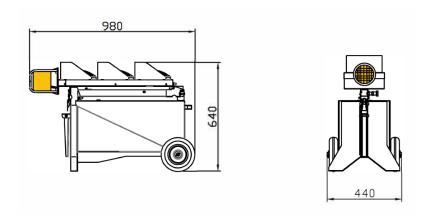

## Description

It is ideal for the situations where vehicle traffic management must be manually adjusted. Equiped with a wireless remote control to activate manually green or red light.

| Light source                        | LED                                                      |
|-------------------------------------|----------------------------------------------------------|
| Optics                              | Single sided (3xBasic211); 360° (400 LED series)         |
| Colour                              | Green - Amber - Red (3xBasic211); Amber (400 LED series) |
| Lamps diameter                      | 3 x Basic 211 + 400 LED series                           |
| Optic lifetime                      | > 50,000 hours                                           |
| ELECTRICAL FEATURES                 |                                                          |
| Power supply                        | 12 Vdc (11 ÷ 15 Vdc)                                     |
| Power consumption                   | 3 W (3xBasic211); 10.8 W (400 LED series)                |
| Range in free space                 | 40 m                                                     |
| Insulation class                    | Class III                                                |
| MECHANICAL FEATURES                 |                                                          |
| Operating temperature               | -10°C ÷ +55°C                                            |
| 400 LED series IP protection Degree | IP65                                                     |
| LED lamps IP protection Degree      | IP65                                                     |
| Cart IP protection Degree           | IP54                                                     |
| Weight                              | 25 Kg (without battery)                                  |
| Dimensions (Open)                   | 787 x 440 x 2215 mm                                      |
| Dimensions (Closed)                 | 980 x 440 x 640 mm                                       |
| Adjustable height                   | 1965/2090/2215 mm                                        |
| 400 LED series materials            | Polycarbonate (Lens); ABS (Base)                         |