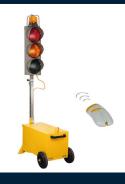

## Description

It is ideal for the situations where vehicle traffic management must be manually adjusted. Equiped with a wireless remote control to activate manually green or red light.

| Light source                        | LED                                                      |
|-------------------------------------|----------------------------------------------------------|
| Optics                              | Single sided (3xBasic211); 360° (400 LED series)         |
| Colour                              | Green - Amber - Red (3xBasic211); Amber (400 LED series) |
| Lamps diameter                      | 3 x Basic 211 + 400 LED series                           |
| Optic lifetime                      | > 50,000 hours                                           |
| ELECTRICAL FEATURES                 |                                                          |
| Power supply                        | 12 Vdc (11 ÷ 15 Vdc)                                     |
| Power consumption                   | 3 W (3xBasic211); 10.8 W (400 LED series)                |
| Range in free space                 | 40 m                                                     |
| Insulation class                    | Class III                                                |
| MECHANICAL FEATURES                 |                                                          |
| Operating temperature               | -10°C ÷ +55°C                                            |
| 400 LED series IP protection Degree | IP65                                                     |
| LED lamps IP protection Degree      | IP65                                                     |
| Cart IP protection Degree           | IP54                                                     |
| Weight                              | 25 Kg (without battery)                                  |
| Dimensions (Open)                   | 787 x 440 x 2215 mm                                      |
| Dimensions (Closed)                 | 980 x 440 x 640 mm                                       |
| Adjustable height                   | 1965/2090/2215 mm                                        |
| 400 LED series materials            | Polycarbonate (Lens); ABS (Base)                         |